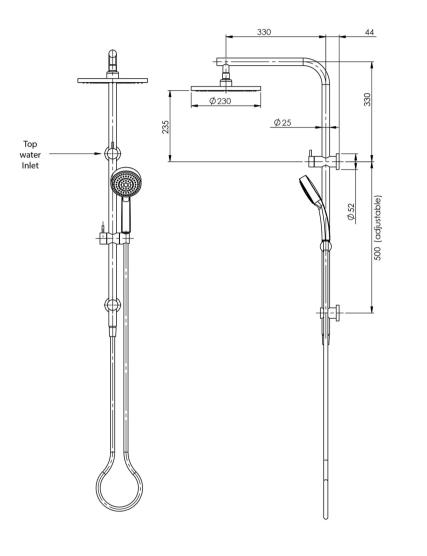

### VIVID SLIMLINE TWIN SHOWER

SPECIFICATIONS **AVAILABLE IN** VS6500-40 VS6500-31 VS6500-10 VS6500-12 Brushed Nickel Brushed Carbon Matte Black Brushed Gold INFORMATION

**Temperature Rating** 1 - 75°C

VS6500-00

# **PHOENIX**

While we aim to ensure the specifications shown are correct at time of printing, Phoenix Tapware reserves the right to make modifications without prior notice. Always use the physical product measurements for mark-ups and roughing-in as the line drawing shown may differ from the actual product over time. All measurements are shown in millimetres. Colours may vary from image shown.