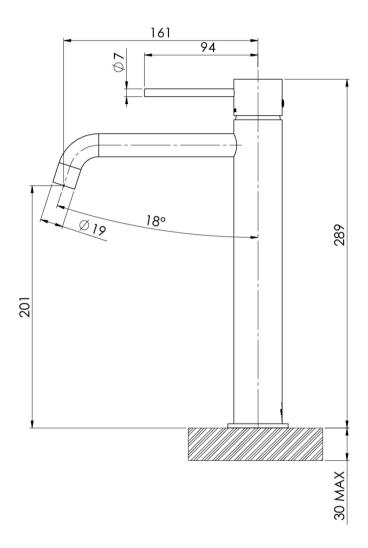

### **INFORMATION**

Temperature Rating

1 - 75°C

Pressure Rating 150 - 500kPa

Please visit https://www.phoenixtapware.com.au/warranty to view the full warranty

While we aim to ensure the specifications shown are correct at time of printing, Phoenix Tapware reserves the right to make modifications without prior notice. Always use the physical product measurements for mark-ups and roughing-in as the line drawing shown may differ from the actual product over time. All measurements are shown in millimetres. Colours may vary from image shown.