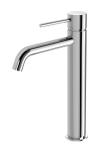

## VIVID SLIMLINE VESSEL MIXER CURVED OUTLET

### **AVAILABLE IN**

VS7901-00

Chrome

VS7901-30 Brushed Nickel Gun Metal

Brushed Carbon Matte Black

VS7901-12 Brushed Gold