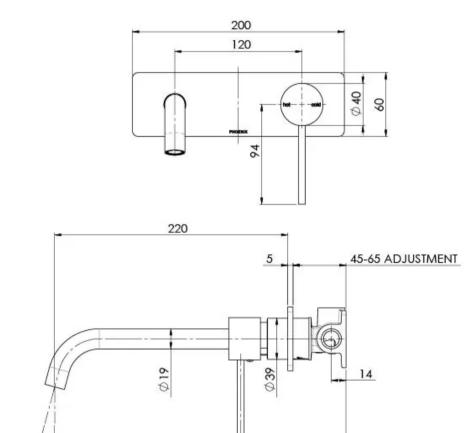

## VIVID SLIMLINE WALL BATH MIXER SET 230MM CURVED

100

### **INFORMATION**

Temperature Rating

1 - 75°C

Pressure Rating 150 - 500kPa