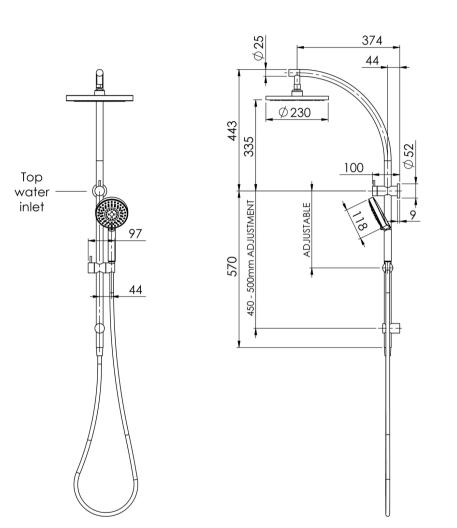

## INFORMATION

Temperature Rating 1 - 75°C

Pressure Rating 150 - 500kPa

SPECIFICATIONS