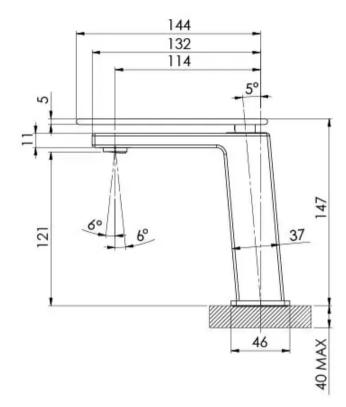

Please visit https://www.phoenixtapware.com.au/warranty to view the full warranty

While we aim to ensure the specifications shown are correct at time of printing, Phoenix Tapware reserves the right to make modifications without prior notice. Always use the physical product measurements for mark-ups and roughing-in as the line drawing shown may differ from the actual product over time. All measurements are shown in millimetres. Colours may vary from image shown.