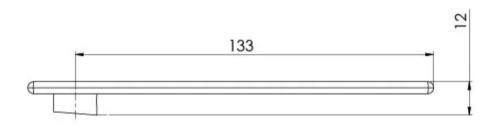

# ZIMI BASIN / VESSEL MIXER HANDLE ONLY

## **INFORMATION**

Please visit https://www.phoenixtapware.com.au/warranty to view the full warranty

While we aim to ensure the specifications shown are correct at time of printing, Phoenix Tapware reserves the right to make modifications without prior notice. Always use the physical product measurements for mark-ups and roughing-in as the line drawing shown may differ from the actual product over time. All measurements are shown in millimetres. Colours may vary from image shown.