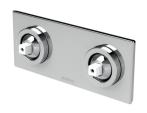

## ZIMI TWIN SHOWER / WALL MIXER (HANDLES SOLD SEPARATELY)

90 153

### **AVAILABLE IN**

116-7923-00 Chrome

116-7923-40 Brushed Nickel Matte Black

116-7923-10