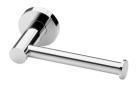

## RADII TOILET ROLL HOLDER ROUND PLATE

### **AVAILABLE IN**

Chrome

Brushed Nickel Gun Metal

RA892 GM

RA892 MB

RA892-12

Matte Black Brushed Gold