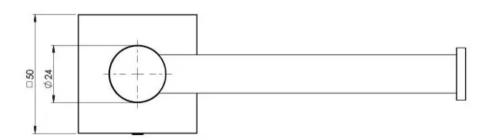

# **RADII**

## RADII TOILET ROLL HOLDER SQUARE PLATE









#### **AVAILABLE IN**



Chrome







RS892 GM Brushed Nickel Gun Metal

Matte Black

#### **INFORMATION**



### **MAINTENANCE AND CARE:**

- All surfaces should be cleaned with mild liquid detergent or soap and water.
- Do not use cream cleaners or citrus based cleaning products, as they are abrasive.
- Use of unsuitable cleaning agents may damage the surface.
- Any damage caused in this way will not be covered by warranty.

Please visit https://www.phoenixtapware.com.au/warranty to view the full warranty



While we aim to ensure the specifications shown are correct at time of printing, Phoenix Tapware reserves the right to make modifications without prior notice. Always use the physical product measurements for mark-ups and roughing-in as the line drawing shown may differ from the a