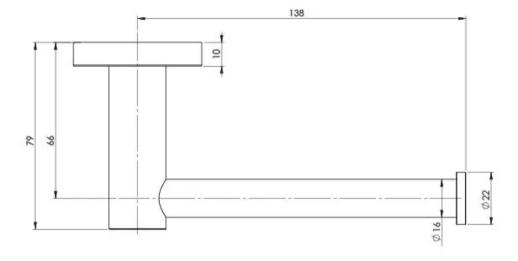

# **RADII**

## RADII TOILET ROLL HOLDER SQUARE PLATE









#### **AVAILABLE IN**



Chrome







RS892 GM Brushed Nickel Gun Metal

Matte Black

#### **INFORMATION**



### **MAINTENANCE AND CARE:**

- All surfaces should be cleaned with mild liquid detergent or soap and water.
- Do not use cream cleaners or citrus based cleaning products, as they are abrasive.
- Use of unsuitable cleaning agents may damage the surface.
- Any damage caused in this way will not be covered by warranty.

Please visit https://www.phoenixtapware.com.au/warranty to view the full warranty



While we aim to ensure the specifications shown are correct at time of printing, Phoenix Tapware reserves the right to make modifications without prior notice. Always use the physical product measurements for mark-ups and roughing-in as the line drawing shown may differ from the