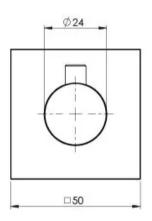

# **RADII**

## RADII ROBE HOOK SQUARE PLATE





# 47 57



### **AVAILABLE IN**









RS897 CHR Chrome

Brushed Nickel Gun Metal

RS897 GM

Matte Black

### **INFORMATION**



### **MAINTENANCE AND CARE:**

- All surfaces should be cleaned with mild liquid detergent or soap and water.
- Do not use cream cleaners or citrus based cleaning products, as they are abrasive.
- Use of unsuitable cleaning agents may damage the surface.
- Any damage caused in this way will not be covered by warranty.

Please visit https://www.phoenixtapware.com.au/warranty to view the full warranty



While we aim to ensure the specifications shown are correct at time of printing, Phoenix Tapware reserves the right to make modifications without prior notice. Always use the physical product measurements for mark-ups and roughing-in as the line drawing shown may differ f