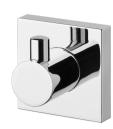

# **RADII**

## RADII ROBE HOOK SQUARE PLATE





# 47 57



### **AVAILABLE IN**









RS897 CHR Chrome

Brushed Nickel Gun Metal

RS897 GM

Matte Black

### **INFORMATION**



### **MAINTENANCE AND CARE:**

- All surfaces should be cleaned with mild liquid detergent or soap and water.
- Do not use cream cleaners or citrus based cleaning products, as they are abrasive.
- Use of unsuitable cleaning agents may damage the surface.
- Any damage caused in this way will not be covered by warranty.

Please visit https://www.phoenixtapware.com.au/warranty to view the full warranty



While we aim to ensure the specifications shown are correct at time of printing, Phoenix Tapware reserves the right to make modifications without prior notice. Always use the physical product measurements for mark-ups and roughing-in as the line drawing shown m