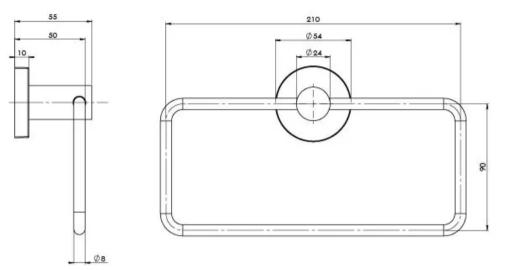

### RADII

RADII HAND TOWEL HOLDER ROUND PLATE

# SPECIFICATIONS





#### AVAILABLE IN



#### INFORMATION



#### MAINTENANCE AND CARE:

- All surfaces should be cleaned with mild liquid detergent or soap and water.
- Do not use cream cleaners or citrus based cleaning products, as they are abrasive.
- Use of unsuitable cleaning agents may damage the surface.
- Any damage caused in this way will not be covered by warranty.

#### Please visit https://www.phoenixtapware.com.au/warranty to view the full warranty

While we aim to ensure the specifications shown are correct at time of printing, Phoenix Tapware reserves the right to make modifications without prior notice. Always use the physical product measurements for mark-ups and roughing-in as the line drawing shown may differ from the actual product over time. All measurements are shown in millimetres. Co