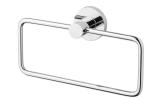

### RADII

RADII HAND TOWEL HOLDER ROUND PLATE

# SPECIFICATIONS





#### AVAILABLE IN



#### INFORMATION



#### MAINTENANCE AND CARE:

- All surfaces should be cleaned with mild liquid detergent or soap and water.
- Do not use cream cleaners or citrus based cleaning products, as they are abrasive.
- Use of unsuitable cleaning agents may damage the surface.
- Any damage caused in this way will not be covered by warranty.

#### Please visit https://www.phoenixtapware.com.au/warranty to view the full warranty

While we aim to ensure the specifications shown are correct at time of printing, Phoenix Tapware reserves the right to make modifications without prior notice. Always use the physical product measurements for mark-ups and roughing-in as the line drawing shown may differ from the actual product over time. All measurements are shown in millimetres.