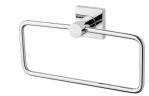

# RADII

RADII HAND TOWEL HOLDER SQUARE PLATE







# **AVAILABLE IN**



### INFORMATION



# MAINTENANCE AND CARE:

- All surfaces should be cleaned with mild liquid detergent or soap and water.
- Do not use cream cleaners or citrus based cleaning products, as they are abrasive.
- Use of unsuitable cleaning agents may damage the surface.
- Any damage caused in this way will not be covered by warranty.

### Please visit https://www.phoenixtapware.com.au/warranty to view the full warranty

While we aim to ensure the specifications shown are correct at time of printing, Phoenix Tapware reserves the right to make modifications without prior notice. Always use the physical product measurements for mark-ups and roughing-in as the line drawing shown may differ from the actual product over time. All measurements are shown in millimetres. Colo