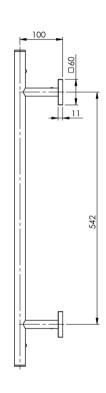

## **RADII**

## RADII TOWEL LADDER 550 X 740MM SQUARE PLATE







## **AVAILABLE IN**







RS870 CHR Chrome

Brushed Nickel Matte Black

## **INFORMATION**





- All surfaces should be cleaned with mild liquid detergent or soap and water.
- Do not use cream cleaners or citrus based cleaning products, as they are abrasive.
- Use of unsuitable cleaning agents may damage the surface.
- Any damage caused in this way will not be covered by warranty.

Please visit https://www.phoenixtapware.com.au/warranty to view the full warranty



While we aim to ensure the specifications shown are correct at time of printing, Phoenix Tapware reserves the right to make modifications without prior notice. Always use the physical product measurements for mark-ups and roughing-in as the line drawing shown may differ from the actual product over time. All measurements are