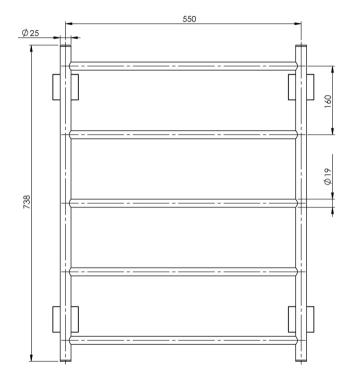

## **RADII**

## RADII TOWEL LADDER 550 X 740MM SQUARE PLATE







## **AVAILABLE IN**







RS870 CHR Chrome

Brushed Nickel Matte Black

## **INFORMATION**





- All surfaces should be cleaned with mild liquid detergent or soap and water.
- Do not use cream cleaners or citrus based cleaning products, as they are abrasive.
- Use of unsuitable cleaning agents may damage the surface.
- Any damage caused in this way will not be covered by warranty.

Please visit https://www.phoenixtapware.com.au/warranty to view the full warranty



While we aim to ensure the specifications shown are correct at time of printing, Phoenix Tapware reserves the right to make modifications without prior notice. Always use the physical product measurements for mark-ups and roughing-in as the line drawing shown may differ from the actual product over time. All measurements a