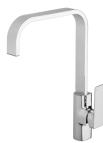

# **GLOSS**

## GLOSS SINK MIXER 200MM SQUARELINE









### **AVAILABLE IN**



### **INFORMATION**

Temperature Rating 1 - 75°C

Pressure Rating 150 - 500kPa





#### MAINTENANCE AND CARE:

- All surfaces should be cleaned with mild liquid detergent or soap and water.
- Do not use cream cleaners or citrus based cleaning products, as they are abrasive.
- Use of unsuitable cleaning agents may damage the surface.
- Any damage caused in this way will not be covered by warranty.

Please visit https://www.phoenixtapware.com.au/warranty to view the full warranty



While we aim to ensure the specifications shown are correct at time of printing, Phoenix Tapware reserves the right to make modifications without prior notice. Always use the physical product measurements for mark-ups and roughing-in as the line drawing shown may differ from the act