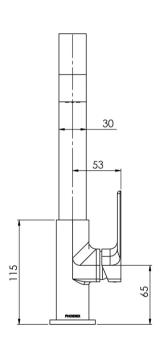

## GLOSS SINK MIXER 200MM SQUARELINE

### **INFORMATION**

Temperature Rating 1 - 75°C

Pressure Rating 150 - 500kPa