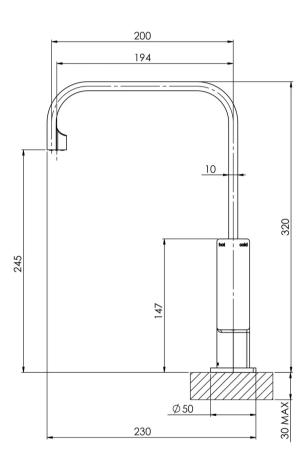

## GLOSS SINK MIXER 200MM SQUARELINE

### **INFORMATION**

Temperature Rating 1 - 75°C

Pressure Rating 150 - 500kPa