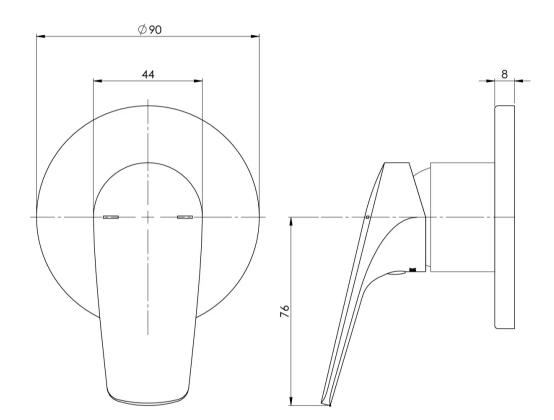

## **IVY MKII**

IVY MKII SHOWER / WALL MIXER TRIM KIT

Please visit https://www.phoenixtapware.com.au/warranty to view the full warranty

While we aim to ensure the specifications shown are correct at time of printing, Phoenix Tapware reserves the right to make modifications without prior notice. Always use the physical product measurements for mark-ups and roughing-in as the line drawing shown may differ from the actual product over time. All measurements are shown in millimetres. Colours may vary from image shown.