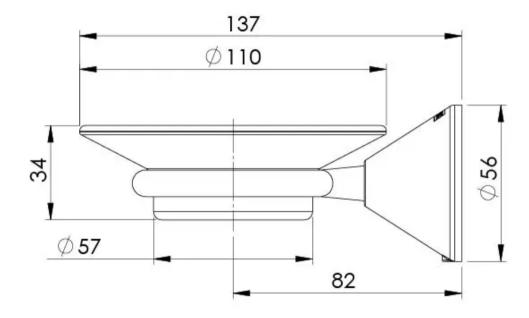

Please visit https://www.phoenixtapware.com.au/warranty to view the full warranty

While we aim to ensure the specifications shown are correct at time of printing, Phoenix Tapware reserves the right to make modifications without prior notice. Always use the physical product measurements for mark-ups and roughing-in as the line drawing shown may differ from the actual product over time. All measurements are shown in millimetres. Colours may vary from image shown.