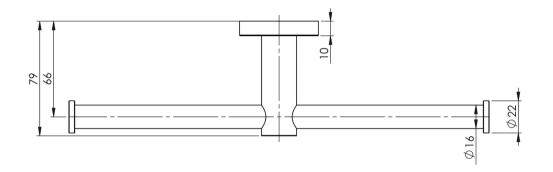

## RADII

### RADII DOUBLE TOILET ROLL HOLDER ROUND PLATE









#### AVAILABLE IN



#### INFORMATION



#### MAINTENANCE AND CARE:

- All surfaces should be cleaned with mild liquid detergent or soap and water.
- Do not use cream cleaners or citrus based cleaning products, as they are abrasive.
- Use of unsuitable cleaning agents may damage the surface.
- Any damage caused in this way will not be covered by warranty.

#### Please visit https://www.phoenixtapware.com.au/warranty to view the full warranty

While we aim to ensure the specifications shown are correct at time of printing, Phoenix Tapware reserves the right to make modifications without prior notice. Always use the physical product measurements for mark-ups and roughing-in as the line drawing shown may differ from the actual product over time. All measurements are shown in millimetres.