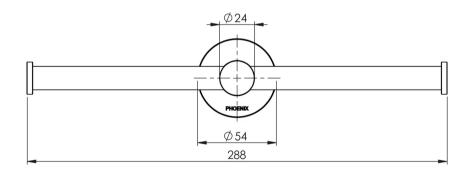

## RADII

### RADII DOUBLE TOILET ROLL HOLDER ROUND PLATE









#### AVAILABLE IN



#### INFORMATION



#### MAINTENANCE AND CARE:

- All surfaces should be cleaned with mild liquid detergent or soap and water.
- Do not use cream cleaners or citrus based cleaning products, as they are abrasive.
- Use of unsuitable cleaning agents may damage the surface.
- Any damage caused in this way will not be covered by warranty.

#### Please visit https://www.phoenixtapware.com.au/warranty to view the full warranty

While we aim to ensure the specifications shown are correct at time of printing, Phoenix Tapware reserves the right to make modifications without prior notice. Always use the physical product measurements for mark-ups and roughing-in as the line drawing shown may differ from the actual product over time. All measurements are shown in millimetres. Co