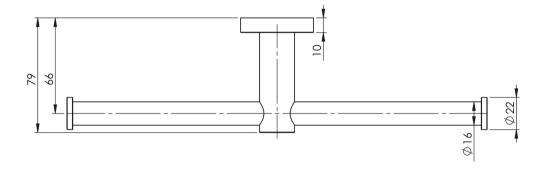

# RADII DOUBLE TOILET ROLL HOLDER SQUARE PLATE

Please visit https://www.phoenixtapware.com.au/warranty to view the full warranty

While we aim to ensure the specifications shown are correct at time of printing, Phoenix Tapware reserves the right to make modifications without prior notice. Always use the physical product measurements for mark-ups and roughing-in as the line drawing shown may differ from the actual product over time. All measurements are shown in millimetres. Colours may vary from image shown.