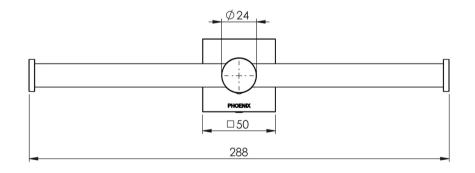

# RADII DOUBLE TOILET ROLL HOLDER SQUARE PLATE

Please visit https://www.phoenixtapware.com.au/warranty to view the full warranty

While we aim to ensure the specifications shown are correct at time of printing, Phoenix Tapware reserves the right to make modifications without prior notice. Always use the physical product measurements for mark-ups and roughing-in as the line drawing shown may differ from the actual product over time. All measurements are shown in millimetres. Colours may vary from image shown.