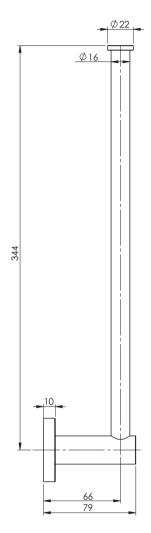

# **RADII**

## RADII SPARE TOILET ROLL HOLDER ROUND PLATE











## **AVAILABLE IN**



RA898 CHR Chrome

### **INFORMATION**





### **MAINTENANCE AND CARE:**

- All surfaces should be cleaned with mild liquid detergent or soap and water.
- Do not use cream cleaners or citrus based cleaning products, as they are abrasive.
- Use of unsuitable cleaning agents may damage the surface.
- Any damage caused in this way will not be covered by warranty.

Please visit https://www.phoenixtapware.com.au/warranty to view the full warranty



While we aim to ensure the specifications shown are correct at time of printing, Phoenix Tapware reserves the right to make modifications without prior notice. Always use the physical product measurements for mark-ups and roughing-in as the line drawing shown may differ from the actual product over time. All measurements a