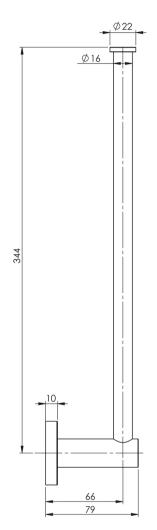

## RADII SPARE TOILET ROLL HOLDER SQUARE PLATE

Please visit https://www.phoenixtapware.com.au/warranty to view the full warranty

While we aim to ensure the specifications shown are correct at time of printing, Phoenix Tapware reserves the right to make modifications without prior notice. Always use the physical product measurements for mark-ups and roughing-in as the line drawing shown may differ from the actual product over time. All measurements are shown in millimetres. Colours may vary from image shown.