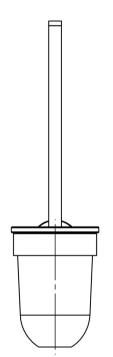

## **RADII**

## RADII TOILET BRUSH & HOLDER ROUND













## **AVAILABLE IN**



RA50800C Chrome

## **INFORMATION**





- All surfaces should be cleaned with mild liquid detergent or soap and water.
- Do not use cream cleaners or citrus based cleaning products, as they are abrasive.
- Use of unsuitable cleaning agents may damage the surface.
- Any damage caused in this way will not be covered by warranty.

Please visit https://www.phoenixtapware.com.au/warranty to view the full warranty



While we aim to ensure the specifications shown are correct at time of printing, Phoenix Tapware reserves the right to make modifications without prior notice. Always use the physical product measurements for mark-ups and roughing-in as the line drawing shown may differ from the actual product over time. All measurements are shown in millimetres. Colours