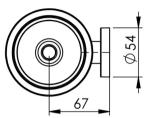

## **RADII**

## RADII TOILET BRUSH & HOLDER ROUND













## **AVAILABLE IN**



RA50800C Chrome

## **INFORMATION**





- All surfaces should be cleaned with mild liquid detergent or soap and water.
- Do not use cream cleaners or citrus based cleaning products, as they are abrasive.
- Use of unsuitable cleaning agents may damage the surface.
- Any damage caused in this way will not be covered by warranty.

Please visit https://www.phoenixtapware.com.au/warranty to view the full warranty



While we aim to ensure the specifications shown are correct at time of printing, Phoenix Tapware reserves the right to make modifications without prior notice. Always use the physical product measurements for mark-ups and roughing-in as the line drawing shown may differ from the actual product over time. All measurements are shown in millimetres. Colour