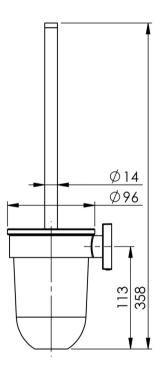

# **RADII**

## RADII TOILET BRUSH & HOLDER SQUARE



## **SPECIFICATIONS**









### **AVAILABLE IN**



RS50800C Chrome

### **INFORMATION**





### MAINTENANCE AND CARE:

- All surfaces should be cleaned with mild liquid detergent or soap and water.
- Do not use cream cleaners or citrus based cleaning products, as they are abrasive.
- Use of unsuitable cleaning agents may damage the surface.
- Any damage caused in this way will not be covered by warranty.

Please visit https://www.phoenixtapware.com.au/warranty to view the full warranty



While we aim to ensure the specifications shown are correct at time of printing, Phoenix Tapware reserves the right to make modifications without prior notice. Always use the physical product measurements for mark-ups and roughing-in as the line drawing shown may differ from the actual product over time. All measurements are sho