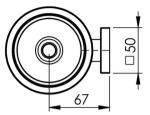

# **RADII**

## RADII TOILET BRUSH & HOLDER SQUARE



## **SPECIFICATIONS**









### **AVAILABLE IN**



RS50800C Chrome

### **INFORMATION**





### MAINTENANCE AND CARE:

- All surfaces should be cleaned with mild liquid detergent or soap and water.
- Do not use cream cleaners or citrus based cleaning products, as they are abrasive.
- Use of unsuitable cleaning agents may damage the surface.
- Any damage caused in this way will not be covered by warranty.

Please visit https://www.phoenixtapware.com.au/warranty to view the full warranty



While we aim to ensure the specifications shown are correct at time of printing, Phoenix Tapware reserves the right to make modifications without prior notice. Always use the physical product measurements for mark-ups and roughing-in as the line drawing shown may differ from the actual product over time. All measurements are