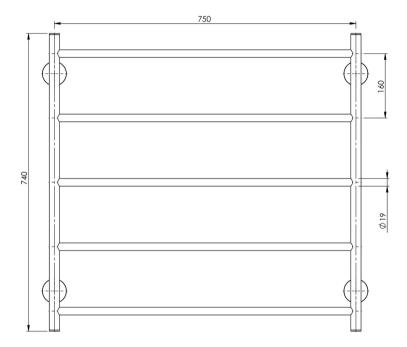

# **RADII**

# RADII TOWEL LADDER 750 X 740MM ROUND PLATE







#### **AVAILABLE IN**



## **INFORMATION**



## MAINTENANCE AND CARE:

- All surfaces should be cleaned with mild liquid detergent or soap and water.
- Do not use cream cleaners or citrus based cleaning products, as they are abrasive.
- Use of unsuitable cleaning agents may damage the surface.
- Any damage caused in this way will not be covered by warranty.

Please visit https://www.phoenixtapware.com.au/warranty to view the full warranty



While we aim to ensure the specifications shown are correct at time of printing, Phoenix Tapware reserves the right to make modifications without prior notice. Always use the physical product measurements for mark-ups and roughing-in as the line drawing shown may differ from the actual product over time. All measurements are shown in millimetres.