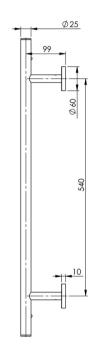

# **RADII**

# RADII TOWEL LADDER 750 X 740MM ROUND PLATE







#### **AVAILABLE IN**



## **INFORMATION**



## MAINTENANCE AND CARE:

- All surfaces should be cleaned with mild liquid detergent or soap and water.
- Do not use cream cleaners or citrus based cleaning products, as they are abrasive.
- Use of unsuitable cleaning agents may damage the surface.
- Any damage caused in this way will not be covered by warranty.

Please visit https://www.phoenixtapware.com.au/warranty to view the full warranty



While we aim to ensure the specifications shown are correct at time of printing, Phoenix Tapware reserves the right to make modifications without prior notice. Always use the physical product measurements for mark-ups and roughing-in as the line drawing shown may differ from the actual product over time. All measurements are shown in millimetres. C