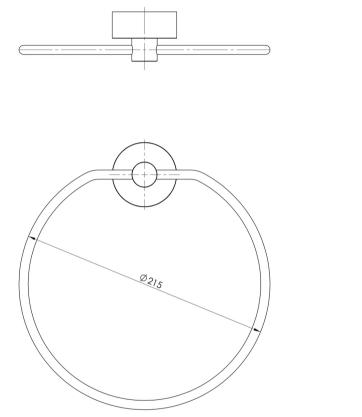

SPECIFICATIONS







### **AVAILABLE IN**



## INFORMATION



# MAINTENANCE AND CARE:

- All surfaces should be cleaned with mild liquid detergent or soap and water.
- Do not use cream cleaners or citrus based cleaning products, as they are abrasive.
- Use of unsuitable cleaning agents may damage the surface.
- Any damage caused in this way will not be covered by warranty.

#### Please visit https://www.phoenixtapware.com.au/warranty to view the full warranty

While we aim to ensure the specifications shown are correct at time of printing, Phoenix Tapware reserves the right to make modifications without prior notice. Always use the physical product measurements for mark-ups and roughing-in as the line drawing shown may differ from the actual product over time. All measurements are shown in millimetres. Co