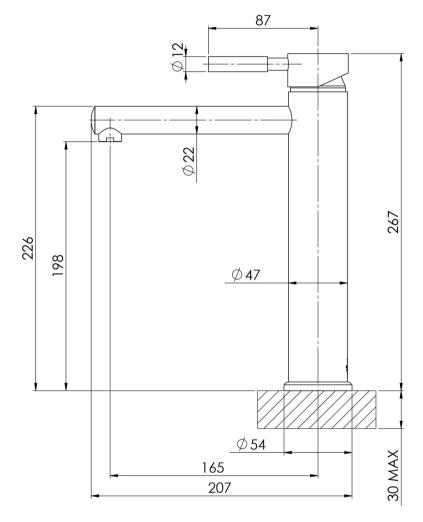

## VIVID VESSEL MIXER WITH 165MM STRAIGHT OUTLET

Please visit https://www.phoenixtapware.com.au/warranty to view the full warranty

While we aim to ensure the specifications shown are correct at time of printing, Phoenix Tapware reserves the right to make modifications without prior notice. Always use the physical product measurements for mark-ups and roughing-in as the line drawing shown may differ from the actual product over time. All measurements are shown in millimetres. Colours may vary from image shown.