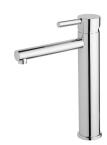

# **VIVID**

## VIVID VESSEL MIXER WITH 165MM STRAIGHT OUTLET







#### **AVAILABLE IN**



#### INFORMATION

Temperature Rating 1 - 75°C

Pressure Rating 150 - 500kPa





### MAINTENANCE AND CARE:

- All surfaces should be cleaned with mild liquid detergent or soap and water.
- Do not use cream cleaners or citrus based cleaning products, as they are abrasive.
- Use of unsuitable cleaning agents may damage the surface.
- Any damage caused in this way will not be covered by warranty.

Please visit https://www.phoenixtapware.com.au/warranty to view the full warranty



While we aim to ensure the specifications shown are correct at time of printing, Phoenix Tapware reserves the right to make modifications without prior notice. Always use the physical product measurements for mark-ups and roughing-in as the line drawing shown may differ from the actual p