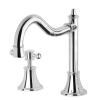

### NOSTALGIA LEVER BASIN SET SHEPHERDS CROOK

200

# **AVAILABLE IN**

NS104L CHR Chrome

Brushed Nickel Antique Black

NS104L-33