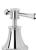

## **NOSTALGIA**

### NOSTALGIA LEVER BASIN SET SHEPHERDS CROOK

200







# **AVAILABLE IN**







NS104L CHR Chrome

Brushed Nickel Antique Black

NS104L-33

### **INFORMATION**

Temperature Rating 1 - 75°C

Pressure Rating 150 - 500kPa





#### MAINTENANCE AND CARE:

- All surfaces should be cleaned with mild liquid detergent or soap and water.
- Do not use cream cleaners or citrus based cleaning products, as they are abrasive.
- Use of unsuitable cleaning agents may damage the surface.
- Any damage caused in this way will not be covered by warranty.

Please visit https://www.phoenixtapware.com.au/warranty to view the full warranty



While we aim to ensure the specifications shown are correct at time of printing, Phoenix Tapware reserves the right to make modifications without prior notice. Always use the physical product measurements for mark-ups and rou