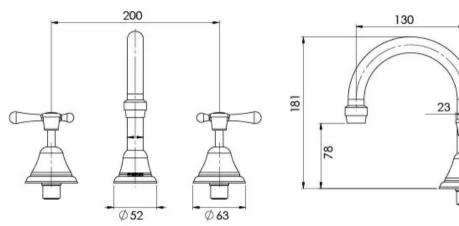

Please visit https://www.phoenixtapware.com.au/warranty to view the full warranty

PHOENIX

While we aim to ensure the specifications shown are correct at time of printing, Phoenix Tapware reserves the right to make modifications without prior notice. Always use the physical product measurements for mark-ups and roughing-in as the line drawing shown may differ from the actual product over time. All measurements are shown in millimetres. Colours may vary from image shown.