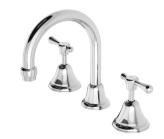

# RHAPSODY

RHAPSODY LEVER BASIN SET

# SPECIFICATIONS





## AVAILABLE IN



### INFORMATION

Temperature Rating 1 - 75°C

Pressure Rating 150 - 500kPa



#### MAINTENANCE AND CARE:

- All surfaces should be cleaned with mild liquid detergent or soap and water.

- Do not use cream cleaners or citrus based cleaning products, as they are abrasive.
- Use of unsuitable cleaning agents may damage the surface.
- Any damage caused in this way will not be covered by warranty.

Please visit https://www.phoenixtapware.com.au/warranty to view the full warranty

PHOENIX

While we aim to ensure the specifications shown are correct at time of printing, Phoenix Tapware reserves the right to make modifications without prior notice. Always use the physical product measurements for mark-ups and roughing-in as the line drawing shown may differ from the actual p