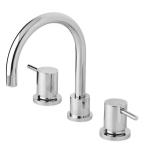

## **VIVID PIN LEVER**

VIVID PIN LEVER BASIN SET SWIVEL GOOSENECK OUTLET





## **AVAILABLE IN**



## **INFORMATION**

Temperature Rating 1 - 75°C

Pressure Rating 150 - 500kPa





## MAINTENANCE AND CARE:

- All surfaces should be cleaned with mild liquid detergent or soap and water.
- Do not use cream cleaners or citrus based cleaning products, as they are abrasive.
- Use of unsuitable cleaning agents may damage the surface.
- Any damage caused in this way will not be covered by warranty.

Please visit https://www.phoenixtapware.com.au/warranty to view the full warranty



While we aim to ensure the specifications shown are correct at time of printing, Phoenix Tapware reserves the right to make modifications without prior notice. Always use the physical product measurements for mark-ups and roughing-in as the line drawing shown may differ from the actual prod