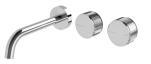

## AXIA WALL BASIN / BATH CURVED OUTLET HOSTESS SET 180MM

100

### **AVAILABLE IN**

117-1125-00 Chrome

117-1125-40 Brushed Nickel Matte Black

117-1125-10