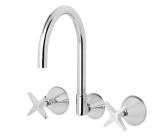

## INFORMATION

Temperature Rating 1 - 75°C

Pressure Rating 150 - 500kPa



## MAINTENANCE AND CARE:

- All surfaces should be cleaned with mild liquid detergent or soap and water.
- Do not use cream cleaners or citrus based cleaning products, as they are abrasive.
- Use of unsuitable cleaning agents may damage the surface.
- Any damage caused in this way will not be covered by warranty.

Please visit https://www.phoenixtapware.com.au/warranty to view the full warranty

While we aim to ensure the specifications shown are correct at time of printing, Phoenix Tapware reserves the right to make modifications without prior notice. Always use the physical product measurements for mark-ups and roughing-in as the line drawing shown may differ from the actual product over time. All measurem