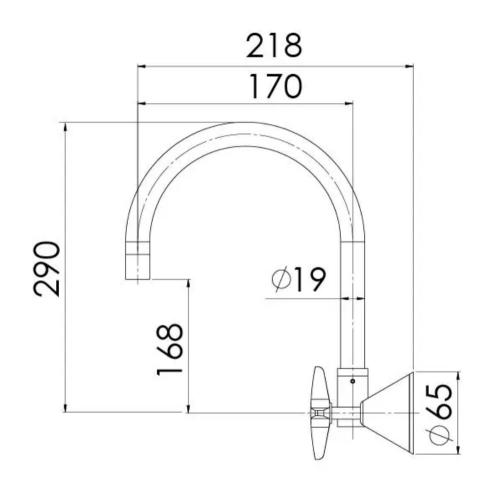

Please visit https://www.phoenixtapware.com.au/warranty to view the full warranty

While we aim to ensure the specifications shown are correct at time of printing, Phoenix Tapware reserves the right to make modifications without prior notice. Always use the physical product measurements for mark-ups and roughing-in as the line drawing shown may differ from the actual product over time. All measurements are shown in millimetres. Colours may vary from image shown.