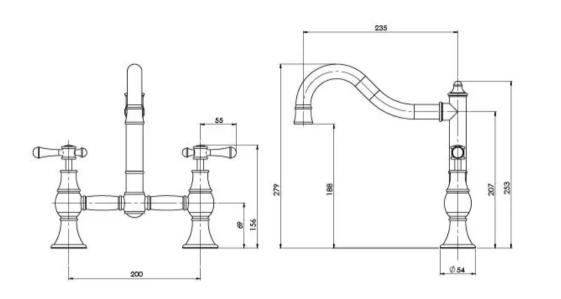

### NOSTALGIA EXPOSED SINK SET SHEPHERDS CROOK

SPECIFICATIONS

# **PHOENIX**

While we aim to ensure the specifications shown are correct at time of printing, Phoenix Tapware reserves the right to make modifications without prior notice. Always use the physical product measurements for mark-ups and roughing-in as the line drawing shown may differ from the actual product over time. All measurements are shown in millimetres. Colours may vary from image shown.