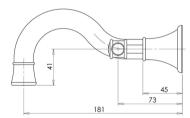

### NOSTALGIA LEVER BATH SET 180MM SHEPHERDS CROOK

Please visit https://www.phoenixtapware.com.au/warranty to view the full warranty

While we aim to ensure the specifications shown are correct at time of printing, Phoenix Tapware reserves the right to make modifications without prior notice. Always use the physical product measurements for mark-ups and roughing-in as the line drawing shown may differ from the actual product over time. All measurements are shown in millimetres. Colours may vary from image shown.