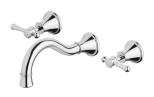

# **NOSTALGIA**

### NOSTALGIA LEVER BATH SET 180MM SHEPHERDS CROOK

## **AVAILABLE IN**

NS111L CHR Chrome

Brushed Nickel Antique Black