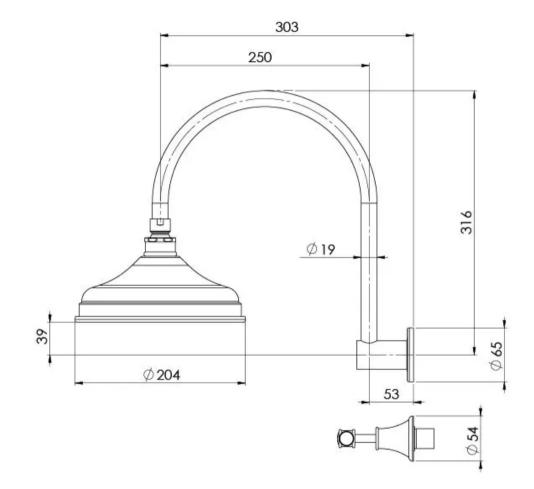

# **SPECIFICATIONS**

### **INFORMATION**

Temperature Rating

1 - 75°C

Pressure Rating 150 - 500kPa