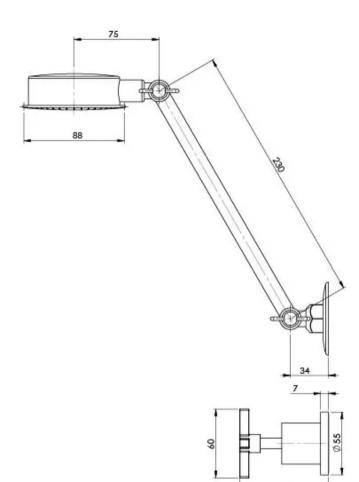

# **RADII**

## **RADII SHOWER SET**







### **AVAILABLE IN**



#### **INFORMATION**

Temperature Rating 1 - 75°C

Pressure Rating 150 - 500kPa





#### MAINTENANCE AND CARE:

- All surfaces should be cleaned with mild liquid detergent or soap and water.
- Do not use cream cleaners or citrus based cleaning products, as they are abrasive.
- Use of unsuitable cleaning agents may damage the surface.
- Any damage caused in this way will not be covered by warranty.

Please visit https://www.phoenixtapware.com.au/warranty to view the full warranty



While we aim to ensure the specifications shown are correct at time of printing, Phoenix Tapware reserves the right to make modifications without prior notice. Always use the physical product measurements for mark-ups and roughing-in as the line drawing shown may differ from the ac