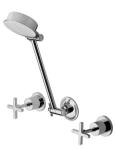

# **RADII**

## **RADII SHOWER SET**







### **AVAILABLE IN**



#### **INFORMATION**

Temperature Rating 1 - 75°C

Pressure Rating 150 - 500kPa





#### MAINTENANCE AND CARE:

- All surfaces should be cleaned with mild liquid detergent or soap and water.
- Do not use cream cleaners or citrus based cleaning products, as they are abrasive.
- Use of unsuitable cleaning agents may damage the surface.
- Any damage caused in this way will not be covered by warranty.

Please visit https://www.phoenixtapware.com.au/warranty to view the full warranty



While we aim to ensure the specifications shown are correct at time of printing, Phoenix Tapware reserves the right to make modifications without prior notice. Always use the physical product measurements for mark-ups and roughing-in as the line drawing shown may differ from the actual