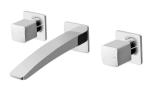

## **RUSH WALL BASIN SET**

#### **INFORMATION**

Temperature Rating 1 - 75°C

Pressure Rating 150 - 500kPa