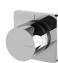

## **AVAILABLE IN**

108-0670-00 Chrome

Chrome / Matte Black Matte Black

108-0670-10

Matte Black / Brushed Rose Gold

Temperature Rating 1 - 75°C

Pressure Rating 150 - 500kPa