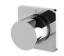

## **AVAILABLE IN**

108-0670-00 Chrome

Chrome / Matte Black Matte Black

108-0670-10

Matte Black / Brushed Rose Gold

Temperature Rating 1 - 75°C

Pressure Rating 150 - 500kPa