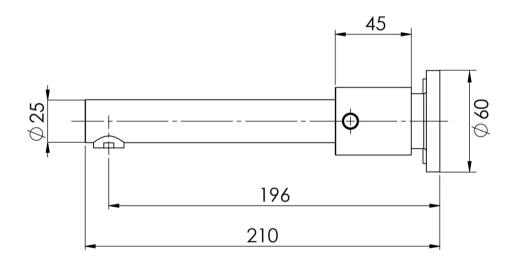

## **VIVID PIN LEVER**

VIVID PIN LEVER BATH SET 200MM

Please visit https://www.phoenixtapware.com.au/warranty to view the full warranty

While we aim to ensure the specifications shown are correct at time of printing, Phoenix Tapware reserves the right to make modifications without prior notice. Always use the physical product measurements for mark-ups and roughing-in as the line drawing shown may differ from the actual product over time. All measurements are shown in millimetres. Colours may vary from image shown.