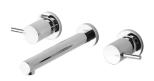

## **VIVID PIN LEVER**

VIVID PIN LEVER BATH SET 200MM







## **AVAILABLE IN**



## **INFORMATION**

Temperature Rating 1 - 75°C

Pressure Rating 150 - 500kPa





## MAINTENANCE AND CARE:

- All surfaces should be cleaned with mild liquid detergent or soap and water.
- Do not use cream cleaners or citrus based cleaning products, as they are abrasive.
- Use of unsuitable cleaning agents may damage the surface.
- Any damage caused in this way will not be covered by warranty.

Please visit https://www.phoenixtapware.com.au/warranty to view the full warranty



While we aim to ensure the specifications shown are correct at time of printing, Phoenix Tapware reserves the right to make modifications without prior notice. Always use the physical product measurements for mark-ups and roughing-in as the line drawing shown may differ from the actual pr