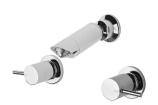

# **VIVID PIN LEVER**

## VIVID PIN LEVER SHOWER SET 15MM EXTENDED SPINDLES









### **AVAILABLE IN**



#### **INFORMATION**

Temperature Rating 1 - 75°C

Pressure Rating 150 - 500kPa





#### MAINTENANCE AND CARE:

- All surfaces should be cleaned with mild liquid detergent or soap and water.
- Do not use cream cleaners or citrus based cleaning products, as they are abrasive.
- Use of unsuitable cleaning agents may damage the surface.
- Any damage caused in this way will not be covered by warranty.

Please visit https://www.phoenixtapware.com.au/warranty to view the full warranty



While we aim to ensure the specifications shown are correct at time of printing, Phoenix Tapware reserves the right to make modifications without prior notice. Always use the physical product measurements for mark-ups and roughing-in as the line drawing shown may differ from the ac