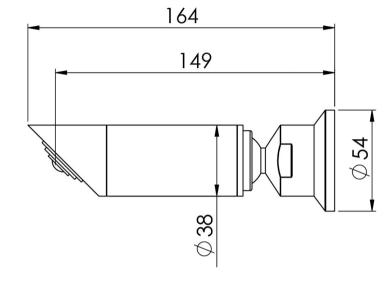

## VIVID PIN LEVER SHOWER SET 15MM EXTENDED SPINDLES

Please visit https://www.phoenixtapware.com.au/warranty to view the full warranty

While we aim to ensure the specifications shown are correct at time of printing, Phoenix Tapware reserves the right to make modifications without prior notice. Always use the physical product measurements for mark-ups and roughing-in as the line drawing shown may differ from the actual product over time. All measurements are shown in millimetres. Colours may vary from image shown.