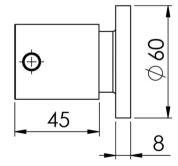

## VIVID PIN LEVER SHOWER SET 15MM EXTENDED SPINDLES

Please visit https://www.phoenixtapware.com.au/warranty to view the full warranty

While we aim to ensure the specifications shown are correct at time of printing, Phoenix Tapware reserves the right to make modifications without prior notice. Always use the physical product measurements for mark-ups and roughing-in as the line drawing shown may differ from the actual product over time. All measurements are shown in millimetres. Colours may vary from image shown.