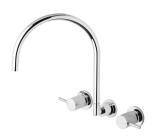

## **VIVID PIN LEVER**

### VIVID PIN LEVER WALL SINK SET GOOSENECK





# 200 57 8 04 45



#### AVAILABLE IN



#### **INFORMATION**

Temperature Rating 1 - 75°C

Pressure Rating 150 - 500kPa





#### MAINTENANCE AND CARE:

- All surfaces should be cleaned with mild liquid detergent or soap and water.
- Do not use cream cleaners or citrus based cleaning products, as they are abrasive.
- Use of unsuitable cleaning agents may damage the surface.
- Any damage caused in this way will not be covered by warranty.

Please visit https://www.phoenixtapware.com.au/warranty to view the full warranty



While we aim to ensure the specifications shown are correct at time of printing, Phoenix Tapware reserves the right to make modifications without prior notice. Always use the physical product measurements for mark-ups and roughing-in as the line drawing shown may diffe