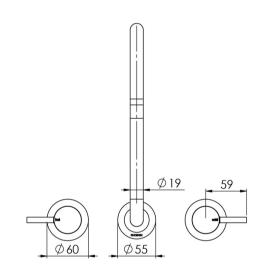

## **VIVID PIN LEVER**

### VIVID PIN LEVER WALL SINK SET GOOSENECK





# 200 57 8 04 45



#### AVAILABLE IN



#### **INFORMATION**

Temperature Rating 1 - 75°C

Pressure Rating 150 - 500kPa





#### MAINTENANCE AND CARE:

- All surfaces should be cleaned with mild liquid detergent or soap and water.
- Do not use cream cleaners or citrus based cleaning products, as they are abrasive.
- Use of unsuitable cleaning agents may damage the surface.
- Any damage caused in this way will not be covered by warranty.

Please visit https://www.phoenixtapware.com.au/warranty to view the full warranty



While we aim to ensure the specifications shown are correct at time of printing, Phoenix Tapware reserves the right to make modifications without prior notice. Always use the physical product measurements for mark-ups and roughing-in as the line drawing shown may differ from the actual pr