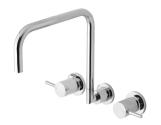

# **VIVID PIN LEVER**

## VIVID PIN LEVER WALL SINK SET SQUARELINE







#### **AVAILABLE IN**



### **INFORMATION**

Temperature Rating 1 - 75°C

Pressure Rating 150 - 500kPa





#### MAINTENANCE AND CARE:

- All surfaces should be cleaned with mild liquid detergent or soap and water.
- Do not use cream cleaners or citrus based cleaning products, as they are abrasive.
- Use of unsuitable cleaning agents may damage the surface.
- Any damage caused in this way will not be covered by warranty.

Please visit https://www.phoenixtapware.com.au/warranty to view the full warranty



While we aim to ensure the specifications shown are correct at time of printing, Phoenix Tapware reserves the right to make modifications without prior notice. Always use the physical product measurements for mark-ups and roughing-in as the line drawing shown may differ from the actu