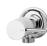

## **VIVID PIN LEVER**

## VIVID PIN LEVER WASHING MACHINE STOPS

## **AVAILABLE IN**

Chrome

Temperature Rating 1 - 75°C

Pressure Rating 150 - 500kPa