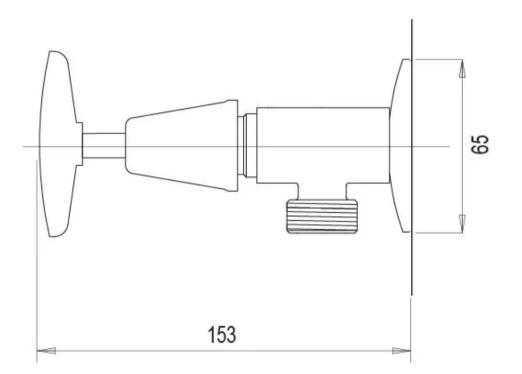

## SPECIFICATIONS





## AVAILABLE IN



INFORMATION

Temperature Rating 1 - 75°C

Pressure Rating 150 - 500kPa



## MAINTENANCE AND CARE:

- All surfaces should be cleaned with mild liquid detergent or soap and water.

- Do not use cream cleaners or citrus based cleaning products, as they are abrasive.
- Use of unsuitable cleaning agents may damage the surface.
- Any damage caused in this way will not be covered by warranty.

Please visit https://www.phoenixtapware.com.au/warranty to view the full warranty

## **PHOENIX**

While we aim to ensure the specifications shown are correct at time of printing, Phoenix Tapware reserves the right to make modifications without prior notice. Always use the physical product measurements for mark-ups and roughing-in as the line drawing shown may differ from the actual pr