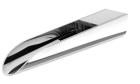

# **NARA**

## NARA WALL BATH OUTLET 185MM

42

46





### **AVAILABLE IN**



Chrome

#### **INFORMATION**

Temperature Rating 1 - 75°C

Pressure Rating 150 - 500kPa





#### MAINTENANCE AND CARE:

- All surfaces should be cleaned with mild liquid detergent or soap and water.
- Do not use cream cleaners or citrus based cleaning products, as they are abrasive.
- Use of unsuitable cleaning agents may damage the surface.
- Any damage caused in this way will not be covered by warranty.

Please visit https://www.phoenixtapware.com.au/warranty to view the full warranty



While we aim to ensure the specifications shown are correct at time of printing, Phoenix Tapware reserves the right to make modifications without prior notice. Always use the physical product measurements for mark-ups and roughing-in as the line drawing shown may differ from th