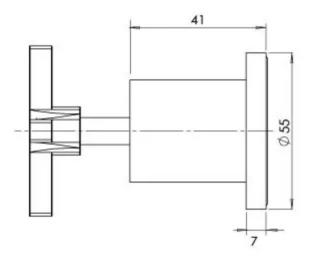

Please visit https://www.phoenixtapware.com.au/warranty to view the full warranty

PHOENIX

While we aim to ensure the specifications shown are correct at time of printing, Phoenix Tapware reserves the right to make modifications without prior notice. Always use the physical product measurements for mark-ups and roughing-in as the line drawing shown may differ from the actual product over time. All measurements are shown in millimetres. Colours may vary from image shown.