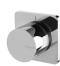

## TOI WALL TOP ASSEMBLIES

□ 60

## **AVAILABLE IN**

108-0600-00 Chrome

108-0600-60 Chrome / Matte Black Matte Black

108-0600-10

Matte Black / Brushed Rose Gold

Temperature Rating 1 - 75°C

Pressure Rating 150 - 500kPa