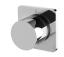

## TOI WALL TOP ASSEMBLIES

□ 60

## **AVAILABLE IN**

108-0600-00 Chrome

108-0600-60 Chrome / Matte Black Matte Black

108-0600-10

Matte Black / Brushed Rose Gold

Temperature Rating 1 - 75°C

Pressure Rating 150 - 500kPa