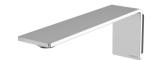

## **AXIA** AXIA WALL BASIN / BATH OUTLET 200MM









## INFORMATION

Temperature Rating 1 - 75°C

Pressure Rating 150 - 500kPa



## MAINTENANCE AND CARE:

- All surfaces should be cleaned with mild liquid detergent or soap and water.
- Do not use cream cleaners or citrus based cleaning products, as they are abrasive.
- Use of unsuitable cleaning agents may damage the surface.
- Any damage caused in this way will not be covered by warranty.

Please visit https://www.phoenixtapware.com.au/warranty to view the full warranty

While we aim to ensure the specifications shown are correct at time of printing, Phoenix Tapware reserves the right to make modifications without prior notice. Always use the physical product measurements for mark-ups and roughing-in as the line drawing shown may differ from the actual product over time. All measurem