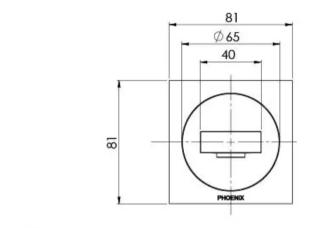

## **ORTHO**

ORTHO WALL BASIN / BATH OUTLET 200MM

# **PHOENIX**

While we aim to ensure the specifications shown are correct at time of printing, Phoenix Tapware reserves the right to make modifications without prior notice. Always use the physical product measurements for mark-ups and roughing-in as the line drawing shown may differ from the actual product over time. All measurements are shown in millimetres. Colours may vary from image shown.