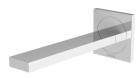

## **ORTHO**

ORTHO WALL BASIN / BATH OUTLET 200MM









#### **AVAILABLE IN**



### Matte Brushed Nickel

#### INFORMATION

**Temperature Rating** 1 - 75°C

Pressure Rating 150 - 500kPa



#### MAINTENANCE AND CARE:

- All surfaces should be cleaned with mild liquid detergent or soap and water.
- Do not use cream cleaners or citrus based cleaning products, as they are abrasive.
- Use of unsuitable cleaning agents may damage the surface.
- Any damage caused in this way will not be covered by warranty.

Please visit https://www.phoenixtapware.com.au/warranty to view the full warranty

# **PHOENIX**

While we aim to ensure the specifications shown are correct at time of printing, Phoenix Tapware reserves the right to make modifications without prior notice. Always use the physical product measurements for mark-ups and roughing-in as the lin