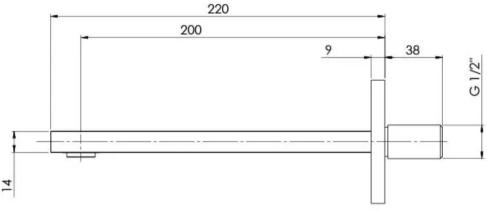

## **ORTHO**

ORTHO WALL BASIN / BATH OUTLET 200MM

# **PHOENIX**

While we aim to ensure the specifications shown are correct at time of printing, Phoenix Tapware reserves the right to make modifications without prior notice. Always use the physical product measurements for mark-ups and roughing-in as the line drawing shown may differ from the actual product over time. All measurements are shown in millimetres. Colours may vary from image shown.