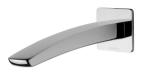

# **RUSH**

## **RUSH WALL BATH OUTLET 180MM**

60 35





### **AVAILABLE IN**







RU776 CHR Chrome

Brushed Nickel Matte Black

### **INFORMATION**

Temperature Rating 1 - 75°C

Pressure Rating 150 - 500kPa





#### MAINTENANCE AND CARE:

- All surfaces should be cleaned with mild liquid detergent or soap and water.
- Do not use cream cleaners or citrus based cleaning products, as they are abrasive.
- Use of unsuitable cleaning agents may damage the surface.
- Any damage caused in this way will not be covered by warranty.

Please visit https://www.phoenixtapware.com.au/warranty to view the full warranty



While we aim to ensure the specifications shown are correct at time of printing, Phoenix Tapware reserves the right to make modifications without prior notice. Always use the physical product measurements for mark-ups and roughing-in as