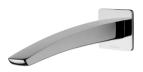

# **RUSH**

## **RUSH WALL BATH OUTLET 230MM**

60

35





### **AVAILABLE IN**







RU777 CHR Chrome

Brushed Nickel Matte Black

#### **INFORMATION**

Temperature Rating 1 - 75°C

Pressure Rating 150 - 500kPa





#### MAINTENANCE AND CARE:

- All surfaces should be cleaned with mild liquid detergent or soap and water.
- Do not use cream cleaners or citrus based cleaning products, as they are abrasive.
- Use of unsuitable cleaning agents may damage the surface.
- Any damage caused in this way will not be covered by warranty.

Please visit https://www.phoenixtapware.com.au/warranty to view the full warranty



While we aim to ensure the specifications shown are correct at time of printing, Phoenix Tapware reserves the right to make modifications without prior notice. Always use the physical product measurements for mark-ups and roughing-in as