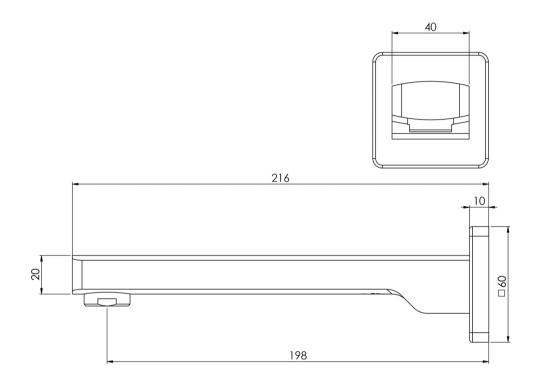

Please visit https://www.phoenixtapware.com.au/warranty to view the full warranty

While we aim to ensure the specifications shown are correct at time of printing, Phoenix Tapware reserves the right to make modifications without prior notice. Always use the physical product measurements for mark-ups and roughing-in as the line drawing shown may differ from the actual product over time. All measurements are shown in millimetres. Colours may vary from image shown.